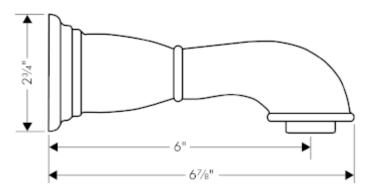

## **SPECIFICATION** SHEET - fittings

| BRAND:                         | hansgrohe      | Product Photo: |
|--------------------------------|----------------|----------------|
| ORIGIN:                        | Germany        |                |
| SERIES:                        | Swing C        |                |
| PRODUCT<br>DESCRIPTION:        | Bath Spout     |                |
| MODEL No.                      | 06088 820      |                |
| FINISH/COLOUR:                 | Brushed Nickel |                |
| DIMENSIONS:                    |                |                |
| OPTIONAL<br>MATCHING<br>PARTS: |                |                |